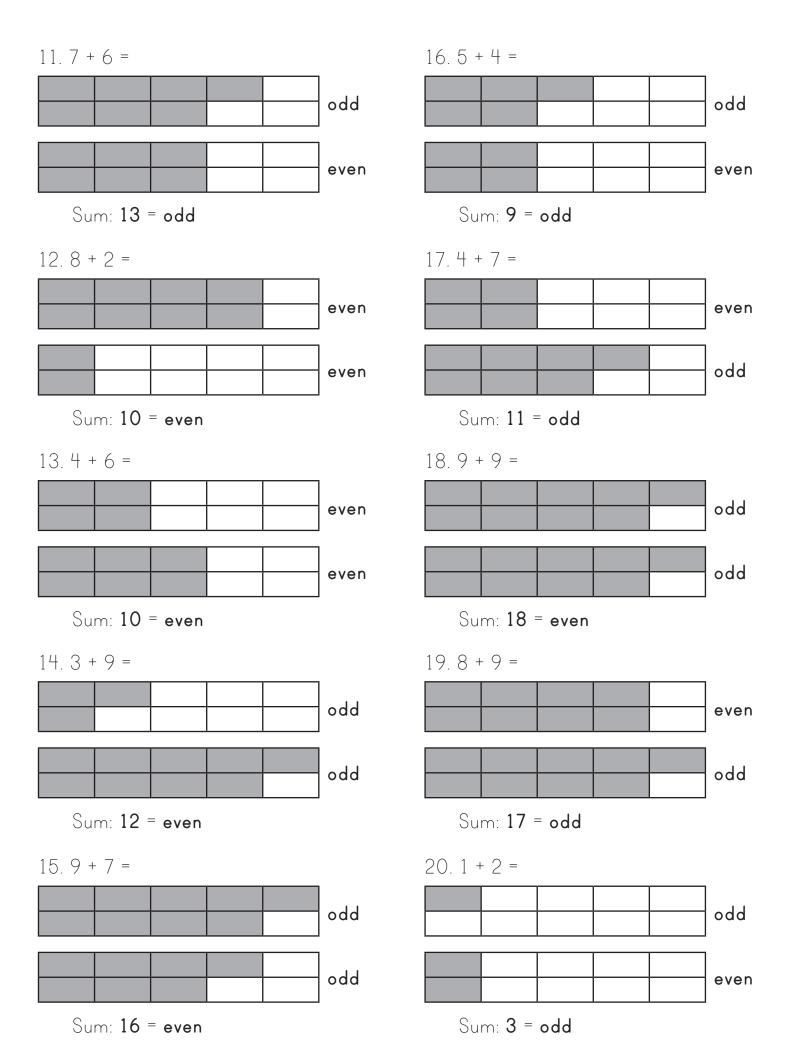

|                                                |
|                                                |                                                |
|                                                |                                                |
| 6. Is 17 an odd or an even number? <b>Odd</b>  |                                                |
|                                                |                                                |
|                                                |                                                |
|                                                |                                                |
|                                                |                                                |